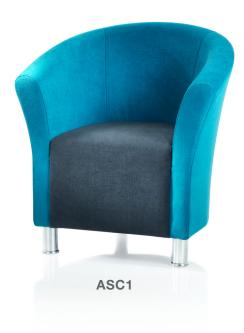

## **Ascot**

The classiic reception style tub, Ascot is at home in a very wide variety of environments and available in both individual and two seater variants. Seats can be upholstered in separate fabric to enhance the look.

The flared arms, curvacious back and deeply padded seat, offer extreme comfort and modern feel.

## **Key Facts**

Chrome metal legs
Plywood and CMHR foam
Two tone upholstery available
5 year warranty
Min 98% recyclable
100% British manufactured

| Dimensions (mm) | ASC1 | ASC2 |
|-----------------|------|------|
| _               |      |      |
| Overall Width   | 740  | 1190 |
| Overall Depth   | 650  | 650  |
| Seat Width      | 450  | 900  |
| Seat Depth      | 460  | 460  |
| Seat Height     | 450  | 450  |
| Back Height     | 400  | 400  |
| Arm Height      | 640  | 640  |