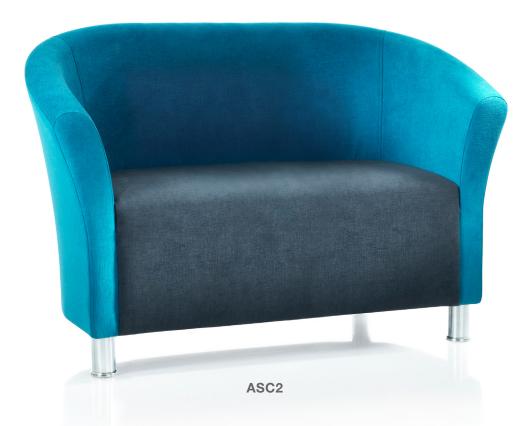

## **Ascot**

The classiic reception style tub, Ascot is at home in a very wide variety of environments and available in both individual and two seater variants. Seats can be upholstered in separate fabric to enhance the look.

The flared arms, curvacious back and deeply padded seat, offer extreme comfort and modern feel.

## **Key Facts**

Chrome metal legs
Plywood and CMHR foam
Two tone upholstery available
5 year warranty
Min 98% recyclable
100% British manufactured

| Dimensions (mm) | ASC1 | ASC2 |
|-----------------|------|------|
| _               |      |      |
| Overall Width   | 740  | 1190 |
| Overall Depth   | 650  | 650  |
| Seat Width      | 450  | 900  |
| Seat Depth      | 460  | 460  |
| Seat Height     | 450  | 450  |
| Back Height     | 400  | 400  |
| Arm Height      | 640  | 640  |